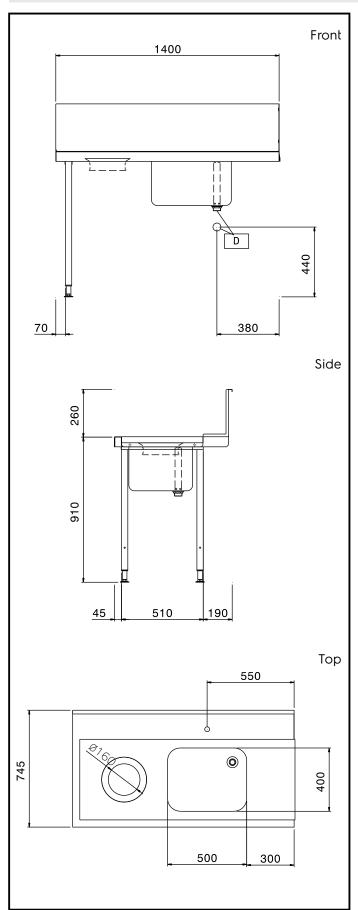

## **Key Information:**

External dimensions, Width:

865311 (BHHPTBH14L) 1400 mm External dimensions, Depth: 745 mm External dimensions, Height: 1170 mm 12 kg Net weight:

Splashback Dimensions, Height: 300 mm

Basin dimensions: 500x400x300h

Handling System for Hood type Pre-wash Table with Bowl and Hole Left to Right, 1400mm