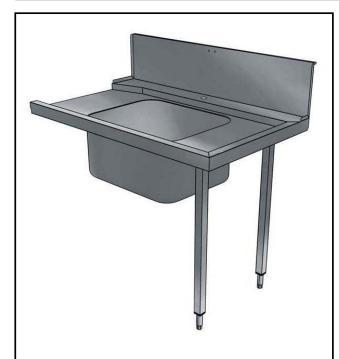

## Pre-wash Table with Bowl and Hole Left to Right, 1400mm

| ITEM #  |  |
|---------|--|
| MODEL # |  |
| NAME #  |  |
| SIS #   |  |
| AIA#    |  |

865311 (BHHPTBH14L)

Prewash table with 500x400mm bowl & hole for Hood Type, I>r, 1400mm

#### Item No.

For hood type dishwashers. Constructed in 304 AISI stainless steel with backsplash mm250h. N. 2 square 40x40mm tubular legs on height-adjustable feet. Bowl size mm500x400x300h with overflow pipe and drain hole. Waste scraping hole with rubber ring. Basket direction: from left to right.

#### Construction

- Stainless steel feet 50 mm adjustable in height to ensure that tables drain back into the dishwasher.
- Equipped with scrape hole.
- Included splashback to prevent water spatter.
- Deep anti-drip profiles completely folded with lower edge for safe and easy cleaning.
- All surfaces smooth with polished finish.
- 40x40 mm square tubular legs in AISI 304 stainless steel.
- 304 AISI stainless steel construction throughout.
- To be secured to the dishwasher and fitted with one pair of legs at the other end.
- Bowl size 500x400x300h with drain hole and strainer.